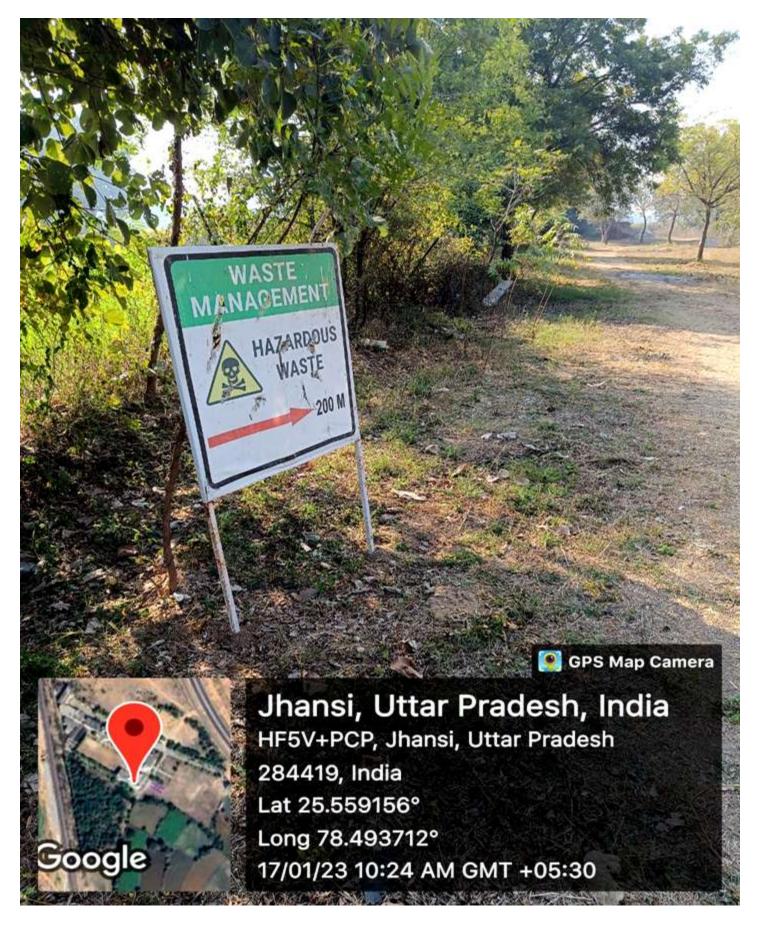

#### Solid waste management





## GPS Map Camera

Jhansi, Uttar Pradesh, India HF5V+PCP, Jhansi, Uttar Pradesh 284419, India Lat 25.55927° Long 78.493716° 18/01/23 01:23 PM GMT +05:30





Jhansi, Uttar Pradesh, India HF5V+PCP, Jhansi, Uttar Pradesh 284419, India Lat 25.55927° Long 78.493716° 18/01/23 01:22 PM GMT +05:30

1000



# GPS Map Camera

Jhansi, Uttar Pradesh, India HF5V+PCP, Jhansi, Uttar Pradesh 284419, India Lat 25.55927° Long 78.493716° 18/01/23 01:29 PM GMT +05:30



### **DUMPING GROUND**

## GPS Map Camera

10

Jhansi, Uttar Pradesh, India HF5V+PCP, Jhansi, Uttar Pradesh 284419, India Lat 25.55927° Long 78.493716° 18/01/23 01:24 PM GMT +05:30

Google

#### Liquid waste management

## GPS Map Camera

Jhansi, Uttar Pradesh, India HF5V+PCP, Jhansi, Uttar Pradesh 284419, India Lat 25.55927° Long 78.4937