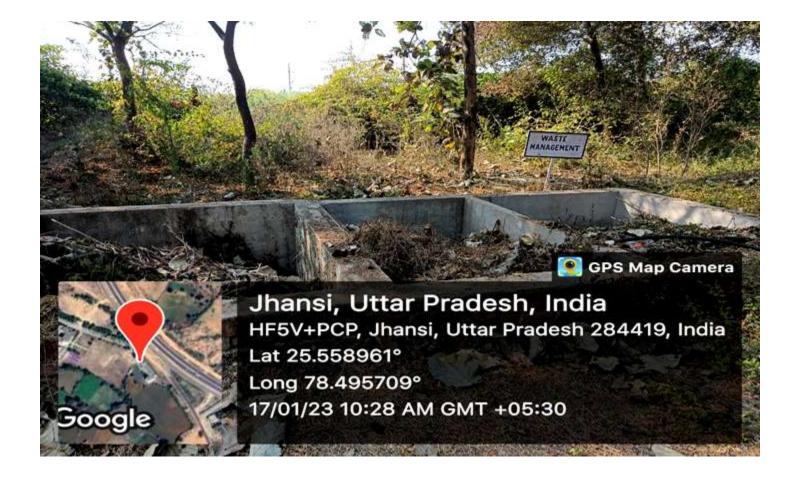

#### Solid waste management





## GPS Map Camera

Jhansi, Uttar Pradesh, India HF5V+PCP, Jhansi, Uttar Pradesh 284419, India Lat 25.55927° Long 78.493716° 18/01/23 01:23 PM GMT +05:30





Jhansi, Uttar Pradesh, India HF5V+PCP, Jhansi, Uttar Pradesh 284419, India Lat 25.55927° Long 78.493716° 18/01/23 01:22 PM GMT +05:30

1000



# GPS Map Camera

Jhansi, Uttar Pradesh, India HF5V+PCP, Jhansi, Uttar Pradesh 284419, India Lat 25.55927° Long 78.493716° 18/01/23 01:29 PM GMT +05:30



### **DUMPING GROUND**

## GPS Map Camera

10

Jhansi, Uttar Pradesh, India HF5V+PCP, Jhansi, Uttar Pradesh 284419, India Lat 25.55927° Long 78.493716° 18/01/23 01:24 PM GMT +05:30

Google

#### Liquid waste management

## GPS Map Camera

Jhansi, Uttar Pradesh, India HF5V+PCP, Jhansi, Uttar Pradesh 284419, India Lat 25.55927° Long 78.493716