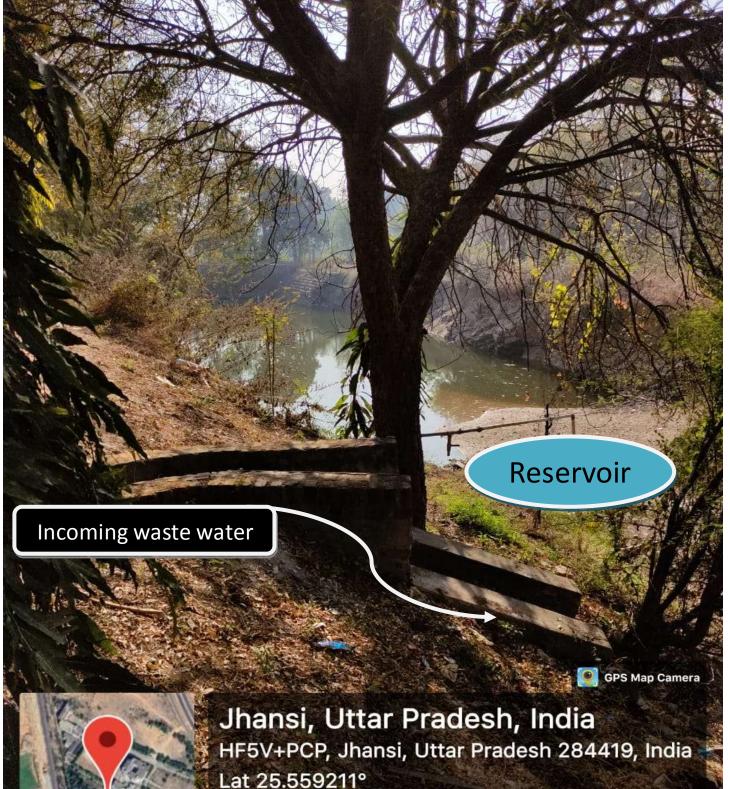

#### Waste water recycling

Long 78.493247° 19/01/23 10:33 AM GMT +05:30

Google