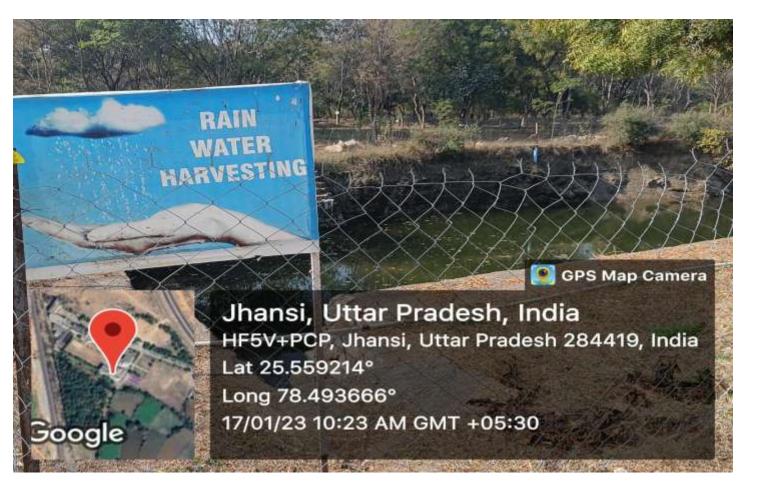

#### **RAIN WATER HARVESTING**

Jhansi, Uttar Pradesh, India HF5V+PCP, Jhansi, Uttar Pradesh 284419, India Lat 25.559202° Long 78.493636° 17/01/23 10:24 AM GMT +05:30

💽 GPS Map Camera

Bore wells

1

Google

💽 GPS Map Camera