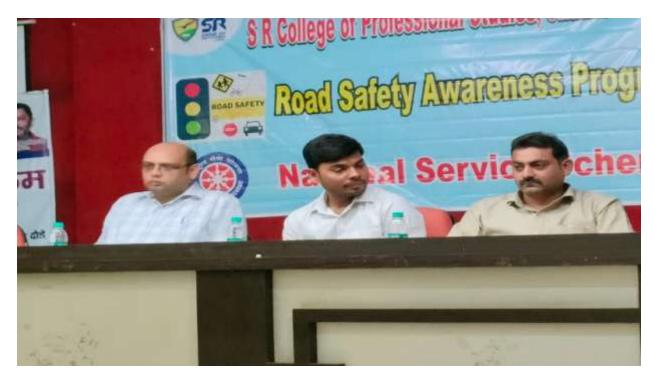

|
| Student Admission and<br>Support | Apply for admission through college website,<br>students login on college website,<br>online feedback, online student grievance form, whatsapp group                                                                                                                           |
| Examination                      | Result announced on college website, online examination, exam<br>form, admit card, scheme, online test, old question papers                                                                                                                                                    |



# EDUCATINOL VISITS AND INDUSTRIAL VISITS OF SRCPS STUDENTS



# MUSHROOM CULTIVATION PRACTICES AT SRCPS, JHANSI



### Project on HYDROPONICS



### **Activity under NSS**