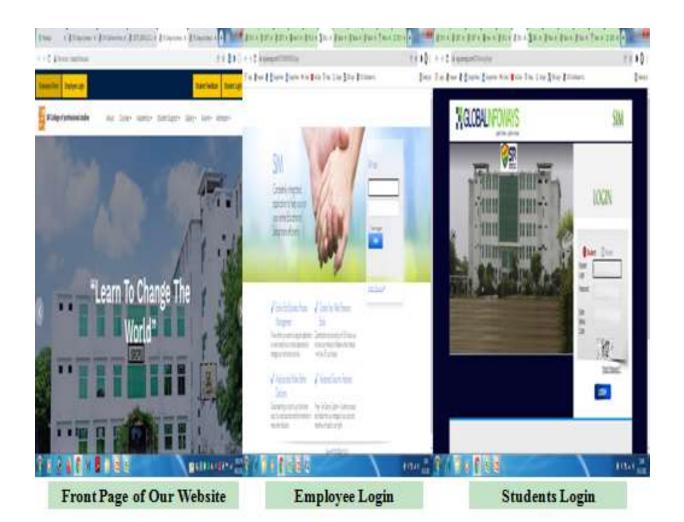

# IMPLEMENTATION OF E-GOVERNANCE IN AREAS OF OPERATION

| Planning and<br>Development      | Website, MIS, app (SIM), whatsapp group, library automation                                                                                                                                                                                                                    |
|----------------------------------|--------------------------------------------------------------------------------------------------------------------------------------------------------------------------------------------------------------------------------------------------------------------------------|
| Administration                   | SIM Software, biometric attendance for students, teaching and non-<br>teaching staff, college campus is equipped with 2MP HD CCTV<br>camera with night vision, college whatsapp group, paperless<br>working through Google form, Google drive and mail                         |
| Finance and Accounts             | The college uses the ERP ATS for software for institutional management system software for the transparent functioning of accounts department, the same software is used to generate various reports like consolidated day book general day book daily cash collection report. |
| Student Admission and<br>Support | Apply for admission through college website,<br>students login on college website,<br>online feedback, online student grievance form, whatsapp group                                                                                                                           |
| Examination                      | Result announced on college website, online examination, exam<br>form, admit card, scheme, online test, old question papers                                                                                                                                                    |