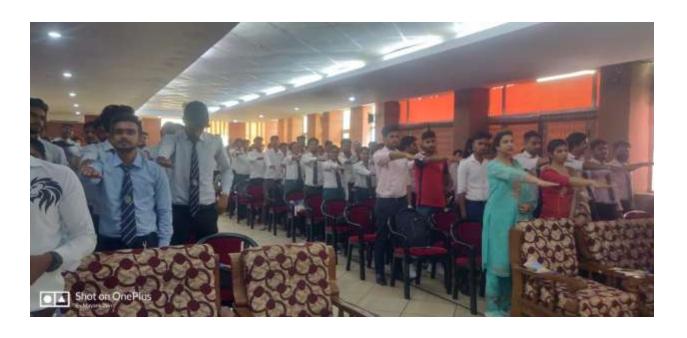

| Student Admission and<br>Support | Apply for admission through college website,<br>students login on college website,<br>online feedback, online student grievance form, whatsapp group                                                                                                                           |
| Examination                      | Result announced on college website, online examination, exam<br>form, admit card, scheme, online test, old question papers                                                                                                                                                    |



# EDUCATINOL VISITS AND INDUSTRIAL VISITS OF SRCPS STUDENTS



# MUSHROOM CULTIVATION PRACTICES AT SRCPS, JHANSI



### Project on HYDROPONICS



### **Activity under NSS**