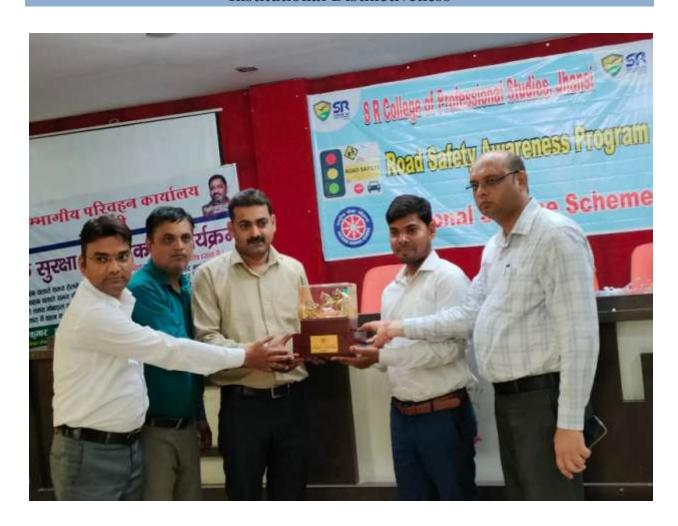

Student Admission and<br>Support | Apply for admission through college website,<br>students login on college website,<br>online feedback, online student grievance form, whatsapp group                                                                                                                           |
| Examination                      | Result announced on college website, online examination, exam<br>form, admit card, scheme, online test, old question papers                                                                                                                                                    |



# EDUCATINOL VISITS AND INDUSTRIAL VISITS OF SRCPS STUDENTS



# MUSHROOM CULTIVATION PRACTICES AT SRCPS, JHANSI



### Project on HYDROPONICS



### **Activity under NSS**